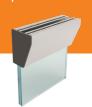

### Types of leaves

20 mm profile for 10 mm mortise glass

45 mm leaf with glazing bead

All-glass leaf with clamp attachment