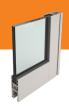

### Types of leaves

20 mm profile for 10 mm mortise glass

45 mm leaf with glazing bead

All-glass leaf with clamp attachment