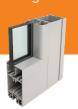

### Types of leaves

20 mm profile for 10 mm mortise glass

45 mm leaf with glazing bead

All-glass leaf with clamp attachment