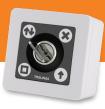

#### **Selectors**

The selectors are used to select one of the 4 door operating modes: **automatic, locked, exit only or open.** 

**DIGITAL** selector

**KEY selector** 

**WIRELESS** selector