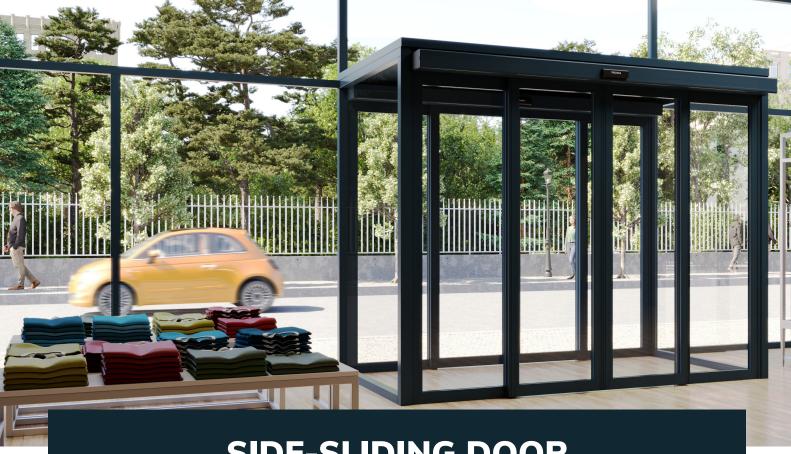

#### **SIDE-SLIDING DOOR**

Automatic doors with side opening consist of a mobile leaf that slides to the right or left, to adapt to the architectural space requirements.

## SIDE AND CENTRAL SLIDING DOORS