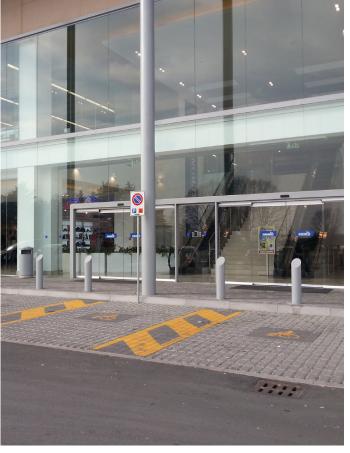

#### **SIDE-SLIDING DOOR**

Automatic doors with side opening consist of a mobile leaf that slides to the right or left, to adapt to the architectural space requirements.

#### **CENTRAL SLIDING DOOR**

Automatic doors with central opening consist of two mobile leaves that slide in opposite directions, clearing a wide open passageway.

### Some of our **installations**

TRELINEA | automatic doors trelinea.com

Visit our website **trelinea.com** for more installations.

Let's keep in

**TOUCH** 

trelinea.com