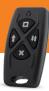

#### **Selectors**

The selectors are used to select one of the 4 door operating modes: **automatic, locked, exit only or open.** 

**DIGITAL** selector

**KEY selector** 

**WIRELESS** selector