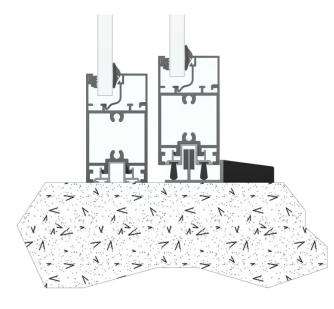

### Types of leaves

20 mm profile for 10 mm mortise glass

45 mm leaf with glazing bead

All-glass leaf with clamp attachment